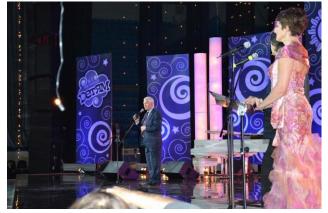

The master of the ceremony was People's Artist Oleg Mityaev and the actress of the Theatre n.a. Vahtangov, Honoured Artist of Russia Marina Esipenko.

In spite of proceeds for tickets that were sold, cheque in the amount of 10 000 dollars was presented by trustee of International Fund "Bright Future" Antony Melihov to Leonid Roshal for Moscow Research Institute of Emergency Pediatric Surgery and Traumatology

Leonid Roshal

The masters of ceremony – Oleg Mityaev and Marina Esipenko

Akim Salbiev, the author of documentary about Leonid Roshal

"Samotsvety" band

Irina Bogushevskaya

"Songs of Our Century" band

Galina Homchik