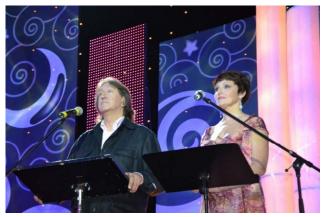

The master of the ceremony was People's Artist Oleg Mityaev and the actress of the Theatre n.a. Vahtangov, Honoured Artist of Russia Marina Esipenko.

In spite of proceeds for tickets that were sold, cheque in the amount of 10 000 dollars was presented by trustee of International Fund "Bright Future" Antony Melihov to Leonid Roshal for Moscow Research Institute of Emergency Pediatric Surgery and Traumatology

Leonid Roshal

The masters of ceremony – Oleg Mityaev and Marina Esipenko

Akim Salbiev, the author of documentary about Leonid Roshal

"Samotsvety" band

Irina Bogushevskaya

"Songs of Our Century" band

Galina Homchik