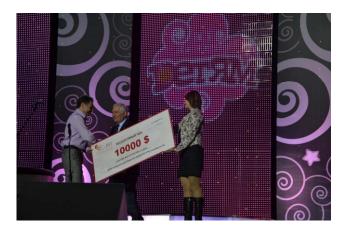

The master of the ceremony was People's Artist Oleg Mityaev and the actress of the Theatre n.a. Vahtangov, Honoured Artist of Russia Marina Esipenko.

In spite of proceeds for tickets that were sold, cheque in the amount of 10 000 dollars was presented by trustee of International Fund "Bright Future" Antony Melihov to Leonid Roshal for Moscow Research Institute of Emergency Pediatric Surgery and Traumatology

Tamara Sidiorova

Tamara Sidiorova

Artem Kosmachev

Artists of Musical "Sounds of Music"

Artists of Musical "Sounds of Music"

Presentation of cheque to Leonid Roshal

Leonid Roshal

Trustee of International Fund "Bright Future" Antony Melihov