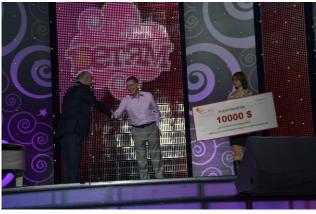

The master of the ceremony was People's Artist Oleg Mityaev and the actress of the Theatre n.a. Vahtangov, Honoured Artist of Russia Marina Esipenko.

In spite of proceeds for tickets that were sold, cheque in the amount of 10 000 dollars was presented by trustee of International Fund "Bright Future" Antony Melihov to Leonid Roshal for Moscow Research Institute of Emergency Pediatric Surgery and Traumatology

Tamara Sidiorova

Tamara Sidiorova

Artem Kosmachev

Artists of Musical "Sounds of Music"

Artists of Musical "Sounds of Music"

Presentation of cheque to Leonid Roshal

Leonid Roshal

Trustee of International Fund "Bright Future" Antony Melihov