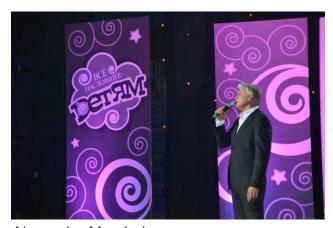

The master of the ceremony was People's Artist Oleg Mityaev and the actress of the Theatre n.a. Vahtangov, Honoured Artist of Russia Marina Esipenko.

In spite of proceeds for tickets that were sold, cheque in the amount of 10 000 dollars was presented by trustee of International Fund "Bright Future" Antony Melihov to Leonid Roshal for Moscow Research Institute of Emergency Pediatric Surgery and Traumatology

Leonid Roshal

The masters of ceremony – Oleg Mityaev and Marina Esipenko

Akim Salbiev, the author of documentary about Leonid Roshal

"Samotsvety" band

Irina Bogushevskaya

"Songs of Our Century" band

Galina Homchik