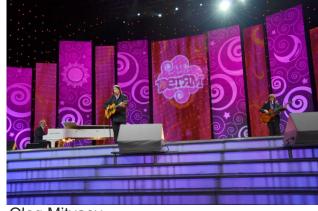

The master of the ceremony was People's Artist Oleg Mityaev and the actress of the Theatre n.a. Vahtangov, Honoured Artist of Russia Marina Esipenko.

In spite of proceeds for tickets that were sold, cheque in the amount of 10 000 dollars was presented by trustee of International Fund "Bright Future" Antony Melihov to Leonid Roshal for Moscow Research Institute of Emergency Pediatric Surgery and Traumatology

Leonid Roshal

The masters of ceremony – Oleg Mityaev and Marina Esipenko

Akim Salbiev, the author of documentary about Leonid Roshal

"Samotsvety" band

Irina Bogushevskaya

"Songs of Our Century" band

Galina Homchik